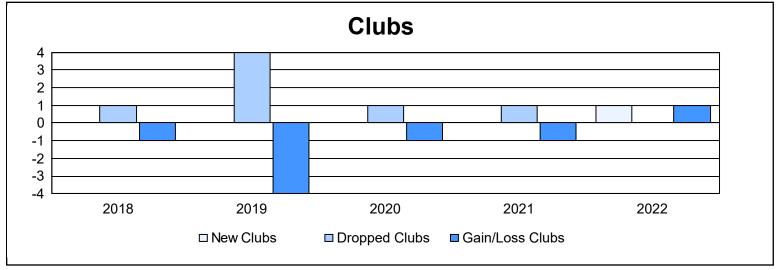

District 12 L

As of June 2022 Cumulative

| Year      | New<br>Clubs | Dropped<br>Clubs | Gain/<br>Loss<br>Clubs | New<br>Members | Charter<br>Members | Reinstate<br>Members | Transfer<br>Members | Total<br>Member<br>Added | Total<br>Members<br>Dropped | Gain/<br>Loss<br>Members |
|-----------|--------------|------------------|------------------------|----------------|--------------------|----------------------|---------------------|--------------------------|-----------------------------|--------------------------|
| 2017-2018 | 0            | 1                | -1                     | 107            | 40                 | 21                   | 1                   | 169                      | 193                         | -24                      |
| 2018-2019 | 0            | 4                | -4                     | 93             | 0                  | 3                    | 6                   | 102                      | 187                         | -85                      |
| 2019-2020 | 0            | 1                | -1                     | 53             | 1                  | 17                   | 7                   | 78                       | 140                         | -62                      |
| 2020-2021 | 0            | 1                | -1                     | 52             | 0                  | 17                   | 3                   | 72                       | 116                         | -44                      |
| 2021-2022 | 1            | 0                | 1                      | 60             | 32                 | 1                    | 4                   | 97                       | 116                         | -19                      |
| Average   | 0            | 1                | -1                     | 73             | 15                 | 12                   | 4                   | 104                      | 150                         | -47                      |